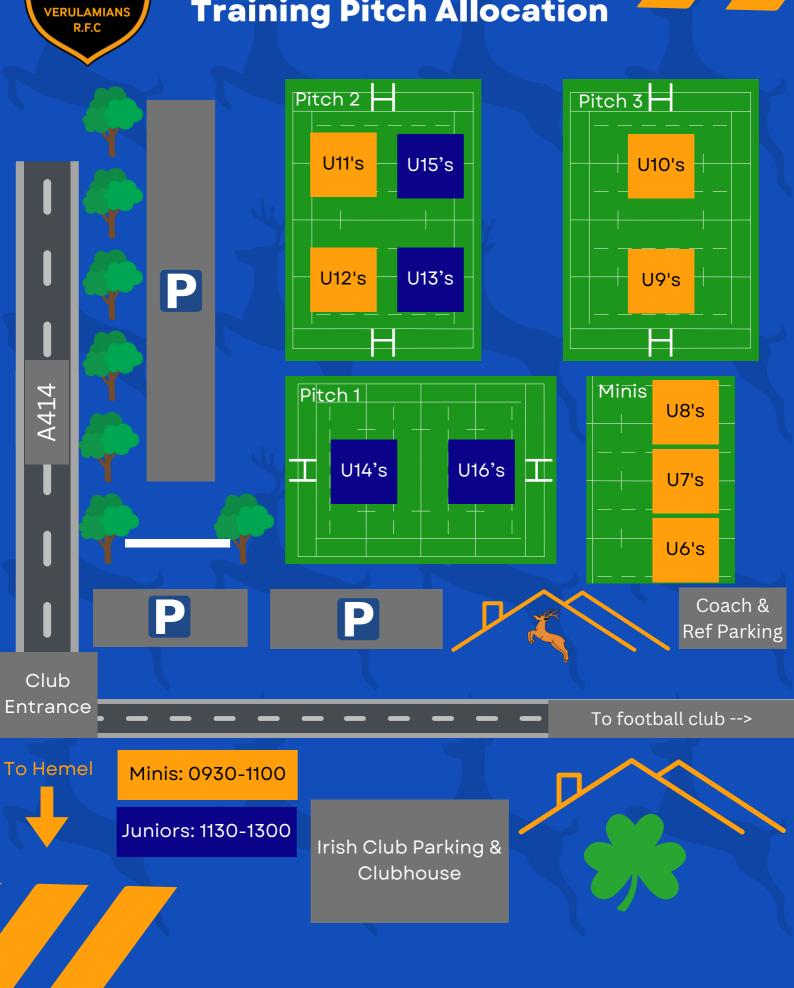

|                                  |
|          |                          | 03-May-24<br>04-May-24 | BANK              |                                     |                                  |
| MAY      |                          | 05-May-24              | HOLIDAY           |                                     | Bancroft (H)                     |
| <b>-</b> |                          | 12-May-24              |                   |                                     |                                  |
|          |                          | 19-May-24              |                   |                                     |                                  |

\_\_\_\_\_





WWW.VERULAMIANSRFC.CLUB #UPTHEVEES #ONECLUB



# Minis & Juniors Sunday Training Pitch Allocation



# HIRE THE CLUB

REFU CE-



DINNERS

PARTIES

**WEDDINGS** 

**FUNCTIONS** 

CONFERENCES

**DAYTIME ACTIVITIES** 

### **MARQUEES FOR HIRE**

#### **BAND NIGHTS**

CONTACT: IAN GRAHAM 07803 677213 CHAIRMAN.VEES@GMAIL.CO.UK

#### **VERULAMIANS SOCIAL CALENDAR 23/24**

#### 2023

Sunday 3rd September Mini & Junior Registration Friday 22nd September Social Evening Saturday 14th October League Lunch Friday 27th October Social Evening Friday 24th November Social Evening Saturday 9th December Christmas League Lunch

#### +There will be no Friday Social Evening in December because of Christmas

• Please check website for World Cup Screenings at the club

#### 2024

Friday 26th January Social Evening Friday 23rd February Social Evening Friday 22nd March Social Evening Friday 26th April Social E